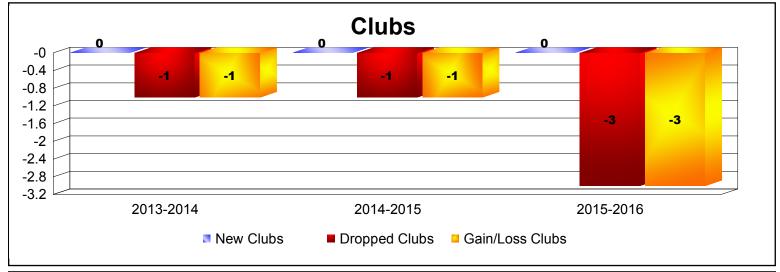

**Disbanded Districts**As of June 2016 Cumulative

| Year      | New<br>Clubs | Dropped<br>Clubs | Gain/<br>Loss<br>Clubs | New<br>Members | Charter<br>Members | Reinstate<br>Members | Transfer<br>Members | Total<br>Member<br>Added | Total<br>Members<br>Dropped | Gain/<br>Loss<br>Members |
|-----------|--------------|------------------|------------------------|----------------|--------------------|----------------------|---------------------|--------------------------|-----------------------------|--------------------------|
| 2013-2014 | 0            | -1               | -1                     | 1              | 0                  | 0                    | 0                   | 1                        | -14                         | -13                      |
| 2014-2015 | 0            | -1               | -1                     | 5              | 0                  | 0                    | 0                   | 5                        | -28                         | -23                      |
| 2015-2016 | 0            | -3               | -3                     | 0              | 0                  | 0                    | 0                   | 0                        | -23                         | -23                      |
| Average   | 0            | -2               | -2                     | 2              | 0                  | 0                    | 0                   | 2                        | -22                         | -20                      |