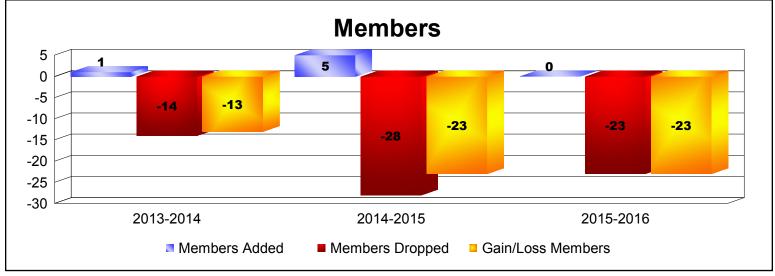

**Disbanded Districts**As of June 2016 Cumulative

| Year      | New<br>Clubs | Dropped<br>Clubs | Gain/<br>Loss<br>Clubs | New<br>Members | Charter<br>Members | Reinstate<br>Members | Transfer<br>Members | Total<br>Member<br>Added | Total<br>Members<br>Dropped | Gain/<br>Loss<br>Members |
|-----------|--------------|------------------|------------------------|----------------|--------------------|----------------------|---------------------|--------------------------|-----------------------------|--------------------------|
| 2013-2014 | 0            | -1               | -1                     | 1              | 0                  | 0                    | 0                   | 1                        | -14                         | -13                      |
| 2014-2015 | 0            | -1               | -1                     | 5              | 0                  | 0                    | 0                   | 5                        | -28                         | -23                      |
| 2015-2016 | 0            | -3               | -3                     | 0              | 0                  | 0                    | 0                   | 0                        | -23                         | -23                      |
| Average   | 0            | -2               | -2                     | 2              | 0                  | 0                    | 0                   | 2                        | -22                         | -20                      |